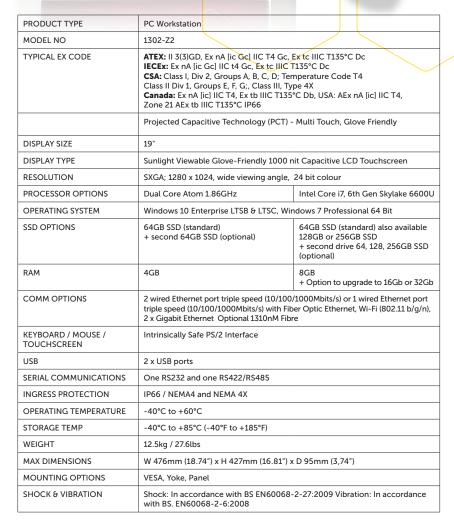

#### Certification

Certified to ATEX, IECEx, AEx (NEC505) Section 18 CSA 22,2 EAC.

## Light & Slim

Weighing in at just 12.5kg / 27.6lbs the 1302-Z2 is just 95mm / 3.74 inches thin

#### Crisp & Bright Display

A high-bright 1000 nit display in the lightest of enclosures.

### **Super Fast Processor**

The intel core i7 processor works 100% from -40°C to +60°C - no throttling back here.

#### **Precision Engineered**

Machined from a single piece of aluminium, this is precision engineering at its finest.