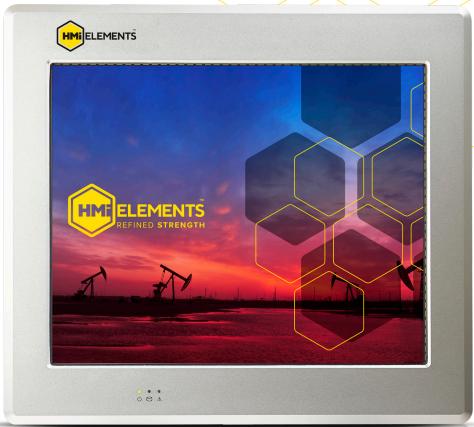

# The HMi 1302-Z2

**Fully Certified** 

Crisp & Bright Display

**Super Fast Processor** 

**Precision Engineered** 

With easy-to-use features, touchscreen controls and a super-bright, 1000 Nit glove friendly, multi-touch 19" sunlight viewable display. Lightweight, rugged, IP66 and field maintainable.

# The HMi 1302-Z2

## Light & Slim

Weighing in at just 12.5kg / 27.6lbs the 1302-Z2 is just 95mm / 3.74 inches thin

#### Crisp & Bright Display

A high-bright 1000 nit display in the lightest of enclosures.