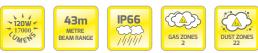

### **KEY FEATURES AT A GLANCE:**

- ATEX Approved to Zone 2 and Zone 22
- 17000 lumen providing a 43 metre beam
- Ultra bright Osram<sup>®</sup> LED array, with high CRI. 120W
- High efficiency LED drivers
- AC 100-277V or 220/240V ~ 50/60HZ
- High power factor rating >0.98
- Shock, vibration and corrosion resistant, copper free, aluminium housing
- Shock and vibration resistant tempered glass lens
- Operating temperature range -400C to 550C
- 425.5mm x 60mm. 10.5kgs net weight
- IP66 IK08

#### **Certification and Standards**

ATEX Certification Ex: nR IIC T5 or T6 Gc Ex: tc IIIC T95°C or T85°C Dc IP66 ATEX Zone 2 & 22 ATEX Certificate No. TÜV 15 ATEX 7672 X

<u>UL Certification</u> Class I DIV 2 Groups A B C D Class II DIV 2 Groups F G Class III DIV 2