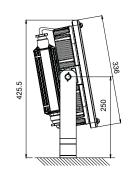

### **KEY FEATURES AT A GLANCE:**

- ATEX Approved to Zone 2 and Zone 22
- 17000 lumen providing a 43 metre beam
- Ultra bright Osram<sup>®</sup> LED array, with high CRI. 120W
- High efficiency LED drivers
- AC 100-277V or 220/240V ~ 50/60HZ
- High power factor rating >0.98
- Shock, vibration and corrosion resistant, copper free, aluminium housing
- Shock and vibration resistant tempered glass lens
- Operating temperature range -400C to 550C
- 425.5mm x 60mm. 10.5kgs net weight
- IP66 IK08