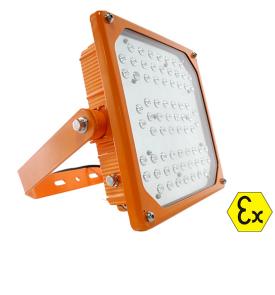

## ATEX LED 17,000 Lumen Floodlight. Zone 2 & Zone 22 approved.

The SAFATEX AC floodlight is a intrinsically safe LED floodlight for use in Zone 2 & Zone 22 hazardous areas.

The NightSearcher SAFATEX Floodlight is part of the NightSearcher SAFATEX ATEX LED fixed lighting range. It is ATEX and UL certified as well as CE and RoHS accredited. It is certified to ATEX Zone 2 for gas Zone 22 for dust.

Example applications include petrol stations, manufacturing plants, chemical and petrochemical processing facilities, sewage treatment plants, offshore and dockside installations.

Osram<sup>®</sup> LED Technology Supplied with Mounting bracket

### **KEY FEATURES AT A GLANCE:**

- ATEX Approved to Zone 2 and Zone 22
- 17000 lumen providing a 43 metre beam
- Ultra bright Osram<sup>®</sup> LED array, with high CRI. 120W
- High efficiency LED drivers
- AC 100-277V or 220/240V ~ 50/60HZ
- High power factor rating >0.98
- Shock, vibration and corrosion resistant, copper free, aluminium housing
- Shock and vibration resistant tempered glass lens
- Operating temperature range -400C to 550C
- 425.5mm x 60mm. 10.5kgs net weight
- IP66 IK08