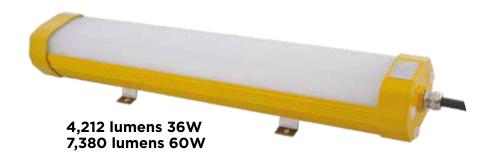

## Models Available: 36W and 60W

The SAFATEX liner range is a explosion proof light fittings suitable for surface mounted in zones 1, 2, 21 & 22 hazardous areas and is an ideal replacement for fluorescent light fittings.

### 36W

**4,212** LUMENS

DIMENSIONS 1281x126 x88mm

PRODUCT CODE: NSSAFA-AC-FLO-LIN-685

#### **60W**

**7,380** LUMENS

DIMENSIONS 1281x126 x88mm

PRODUCT CODE: NSSAFA-AC-FLO-LIN-1281