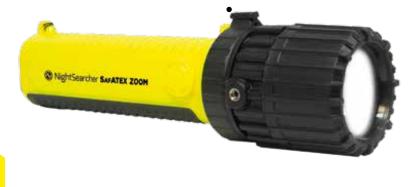

## SAFATEX ZOOM

## ATEX LED 160 Lumen Zoom Flashlight. Zone 0 and mining approved.

## **KEY FEATURES AT A GLANCE:**

- ATEX Approved to Zone 0 and for use in mines
- 160 lumen providing a 116 metre beam or 60 lumen with 72 metre beam
- CREE<sup>®</sup> XP-G2 High Output LED
- Rotate bezel for narrow to wide beam adjustment
- Spring loaded rotary on/off switch, also changes light output level
- Mechanical lock prevents accidental switching on
- Powered by 4 No. 1.5V AA batteries (not supplied)
- Runtime of 36 hours on minimum and 11 hours on maximum setting
- Battery compartment accessible only by use of a tool (supplied)
- Safety gas release valve
- Chemical and corrosion resistant, non conductive polycarbonate housing
- 184mm x 52mm. 143g net weight, 212g with batteries
- IP67 Rated

The SAFATEX ZOOM is a tough, versatile, compact flashlight with dual light output of either 160 or 60 lumens from a CREE XP-G2 high output LED and incorporates a zoom function. Switching light modes is via a spring return switch, simple to use even when wearing thick gloves. The switch can be locked off to prevent accidental switching. In either light mode the bezel can be rotated anti clockwise to select a narrow beam or clockwise for wide beam.