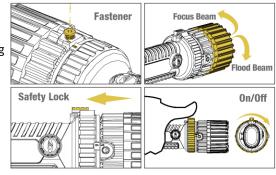

## **KEY FEATURES AT A GLANCE:**

- ATEX Approved to Zone 0 and for use in mines
- 160 lumen providing a 116 metre beam or 60 lumen with 72 metre beam
- CREE<sup>®</sup> XP-G2 High Output LED
- Rotate bezel for narrow to wide beam adjustment
- Spring loaded rotary on/off switch, also changes light output level
- Mechanical lock prevents accidental switching on
- Powered by 4 No. 1.5V AA batteries (not supplied)
- Runtime of 36 hours on minimum and 11 hours on maximum setting
- Battery compartment accessible only by use of a tool (supplied)
- Safety gas release valve
- Chemical and corrosion resistant, non conductive polycarbonate housing
- 184mm x 52mm. 143g net weight, 212g with batteries
- IP67 Rated

The SAFATEX ZOOM is a tough, versatile, compact flashlight with dual light output of either 160 or 60 lumens from a CREE XP-G2 high output LED and incorporates a zoom function. Switching light modes is via a spring return switch, simple to use even when wearing thick gloves. The switch can be locked off to prevent accidental switching. In either light mode the bezel can be rotated anti clockwise to select a narrow beam or clockwise for wide beam.