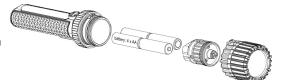

**Battery Replacement** 

Spot beam

Flood beam

PRODUCT CODE: NSSAFA-FLA-ZOOM OPTIONAL HELMET CLIPS: Call for options

> Register your purchase on the NightSearcher website to upgrade your warranty from 3 to 5 years, free of charge. www.nightsearcher.co.uk