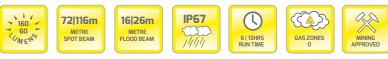

## **KEY FEATURES AT A GLANCE:**

- ATEX Approved to Zone 0 and for use in mines
- 160 lumen providing a 116 metre beam or 60 lumen with 72 metre beam
- CREE<sup>®</sup> XP-G2 High Output LED
- Rotate bezel for narrow to wide beam adjustment
- Spring loaded rotary on/off switch, also changes light output level
- Mechanical lock prevents accidental switching on
- Powered by 4 No. 1.5V AA batteries (not supplied)
- Runtime of 36 hours on minimum and 11 hours on maximum setting
- Battery compartment accessible only by use of a tool (supplied)
- Safety gas release valve
- Chemical and corrosion resistant, non conductive polycarbonate housing
- 184mm x 52mm. 143g net weight, 212g with batteries
- IP67 Rated

## **Certification and Standards**

ATEX Certification Ex: | M1 Ex ia | Ma Ex: || 1G Ex ia ||C T4 Ga DEMKO 15 ATEX 1476X

IECEx Certification Mining: Ex ia I Ma Gas: Ex ia IIC T4 Ga IECEX UL 15.0046X

<u>UL Certification</u> Class I DIV 1&2 Groups A B C D Class II DIV 1&2 Groups E F G Class III Temp Code: T4 IP67 File Number E324236