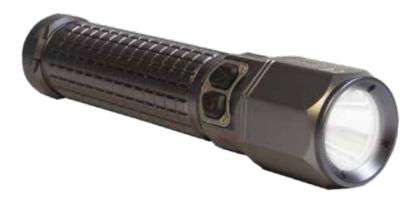

# ATEX Rechargeable LED Flashlight, 157 lumens

The SAFATEX FLAR is an intrinsically safe, explosion proof rechargeable flashlight. It is made from high strength aluminium housing with a secure grip and offers a front torch light, along with a rear flood light.

#### **KEY FEATURES:**

- 157 Lumens
- 200 metre beam
- Runtime 18.5 hours
- Rechargeable lithium battery 2.2Ah
- High powered OSRAM LED
- High strength aluminium housing
- Durable impact resistant to 1m
- Gas pressure release valve
- Supplied with wrist strap

## **Front End Spot Light**

LITHIUM

18hrs

PRODUCT CODE: NSSAFA-FLAR