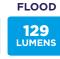

#### **KEY FEATURES:**

- 157 Lumens
- 200 metre beam
- Runtime 18.5 hours
- Rechargeable lithium battery 2.2Ah
- High powered OSRAM LED
- High strength aluminium housing
- Durable impact resistant to 1m
- Gas pressure release valve
- Supplied with wrist strap

### **Rear End Flood Light**