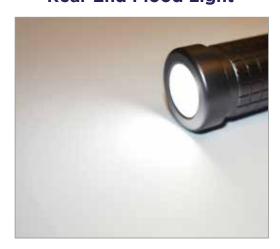

# ATEX Rechargeable LED Flashlight, 157 lumens

The SAFATEX FLAR is an intrinsically safe, explosion proof rechargeable flashlight. It is made from high strength aluminium housing with a secure grip and offers a front torch light, along with a rear flood light.



ZONES 1 DUST ZONES 21



#### **KEY FEATURES:**

- 157 Lumens
- 200 metre beam
- Runtime 18.5 hours
- Rechargeable lithium battery 2.2Ah
- High powered OSRAM LED
- High strength aluminium housing
- Durable impact resistant to 1m
- Gas pressure release valve
- Supplied with wrist strap

## **Front End Spot Light**

















LITHIUM





18hrs





PRODUCT CODE: NSSAFA-FLAR

### **Rear End Flood Light**



#### **CERTIFICATION:**

- ATEX Zone 1 & 21 and 2 & 22
- Class I DIV 1 & 2 Groups A B C D
- Class II DIV 1 Groups E F G
- Class II DIV 2 Groups F G
- Class III DIV 1
- Class III DIV 2
- Ex ib IIC T4 Gb
- Ex tb IIIC T130°C Db IP68



**RoHS**