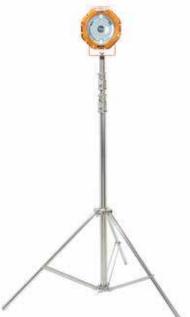

## 2 MODELS AVAILABLE: FLR - 1400 Lumens - 10W FLR-X - 2100 Lumens - 15W

**Optional stainless Steel Tripod** 3.6 metres maximum height

**PRODUCT CODE: NSSAFA-FLRSTAND (With Stand) NSSAFA-FLRMAG (Magnetic Feet)** 

## PRODUCT CODE: NSSAFA-FLRSTAND-X (With Stand) **NSSAFA-FLRMAG-X** (Magnetic Feet)

Optional stainless steel tripod: Product

0

Register your purchase on the NightSearcher website to upgrade your warranty from 3 to 5 years, free of charge. www.nightsearcher.co.uk