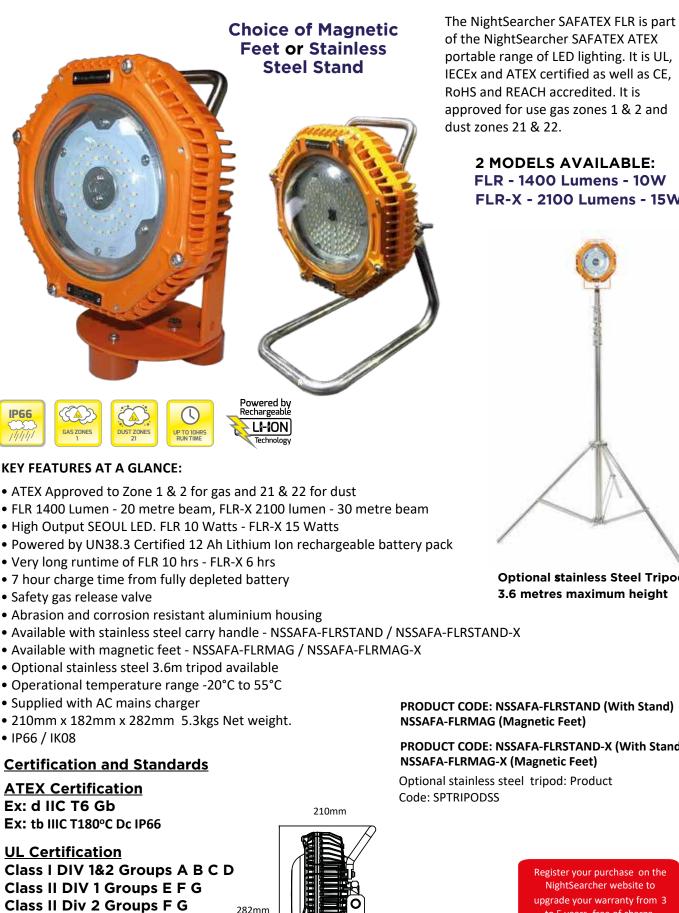

## SAFATEX FLR

ATEX Rechargeable 1400 or 2100 Lumen Portable LED Floodlight. Atex Zones 1 and 21 approved

portable range of LED lighting. It is UL, IECEx and ATEX certified as well as CE, RoHS and REACH accredited. It is approved for use gas zones 1 & 2 and dust zones 21 & 22.

## 2 MODELS AVAILABLE: FLR - 1400 Lumens - 10W FLR-X - 2100 Lumens - 15W

**Optional stainless Steel Tripod** 3.6 metres maximum height

**PRODUCT CODE: NSSAFA-FLRSTAND (With Stand) NSSAFA-FLRMAG (Magnetic Feet)** 